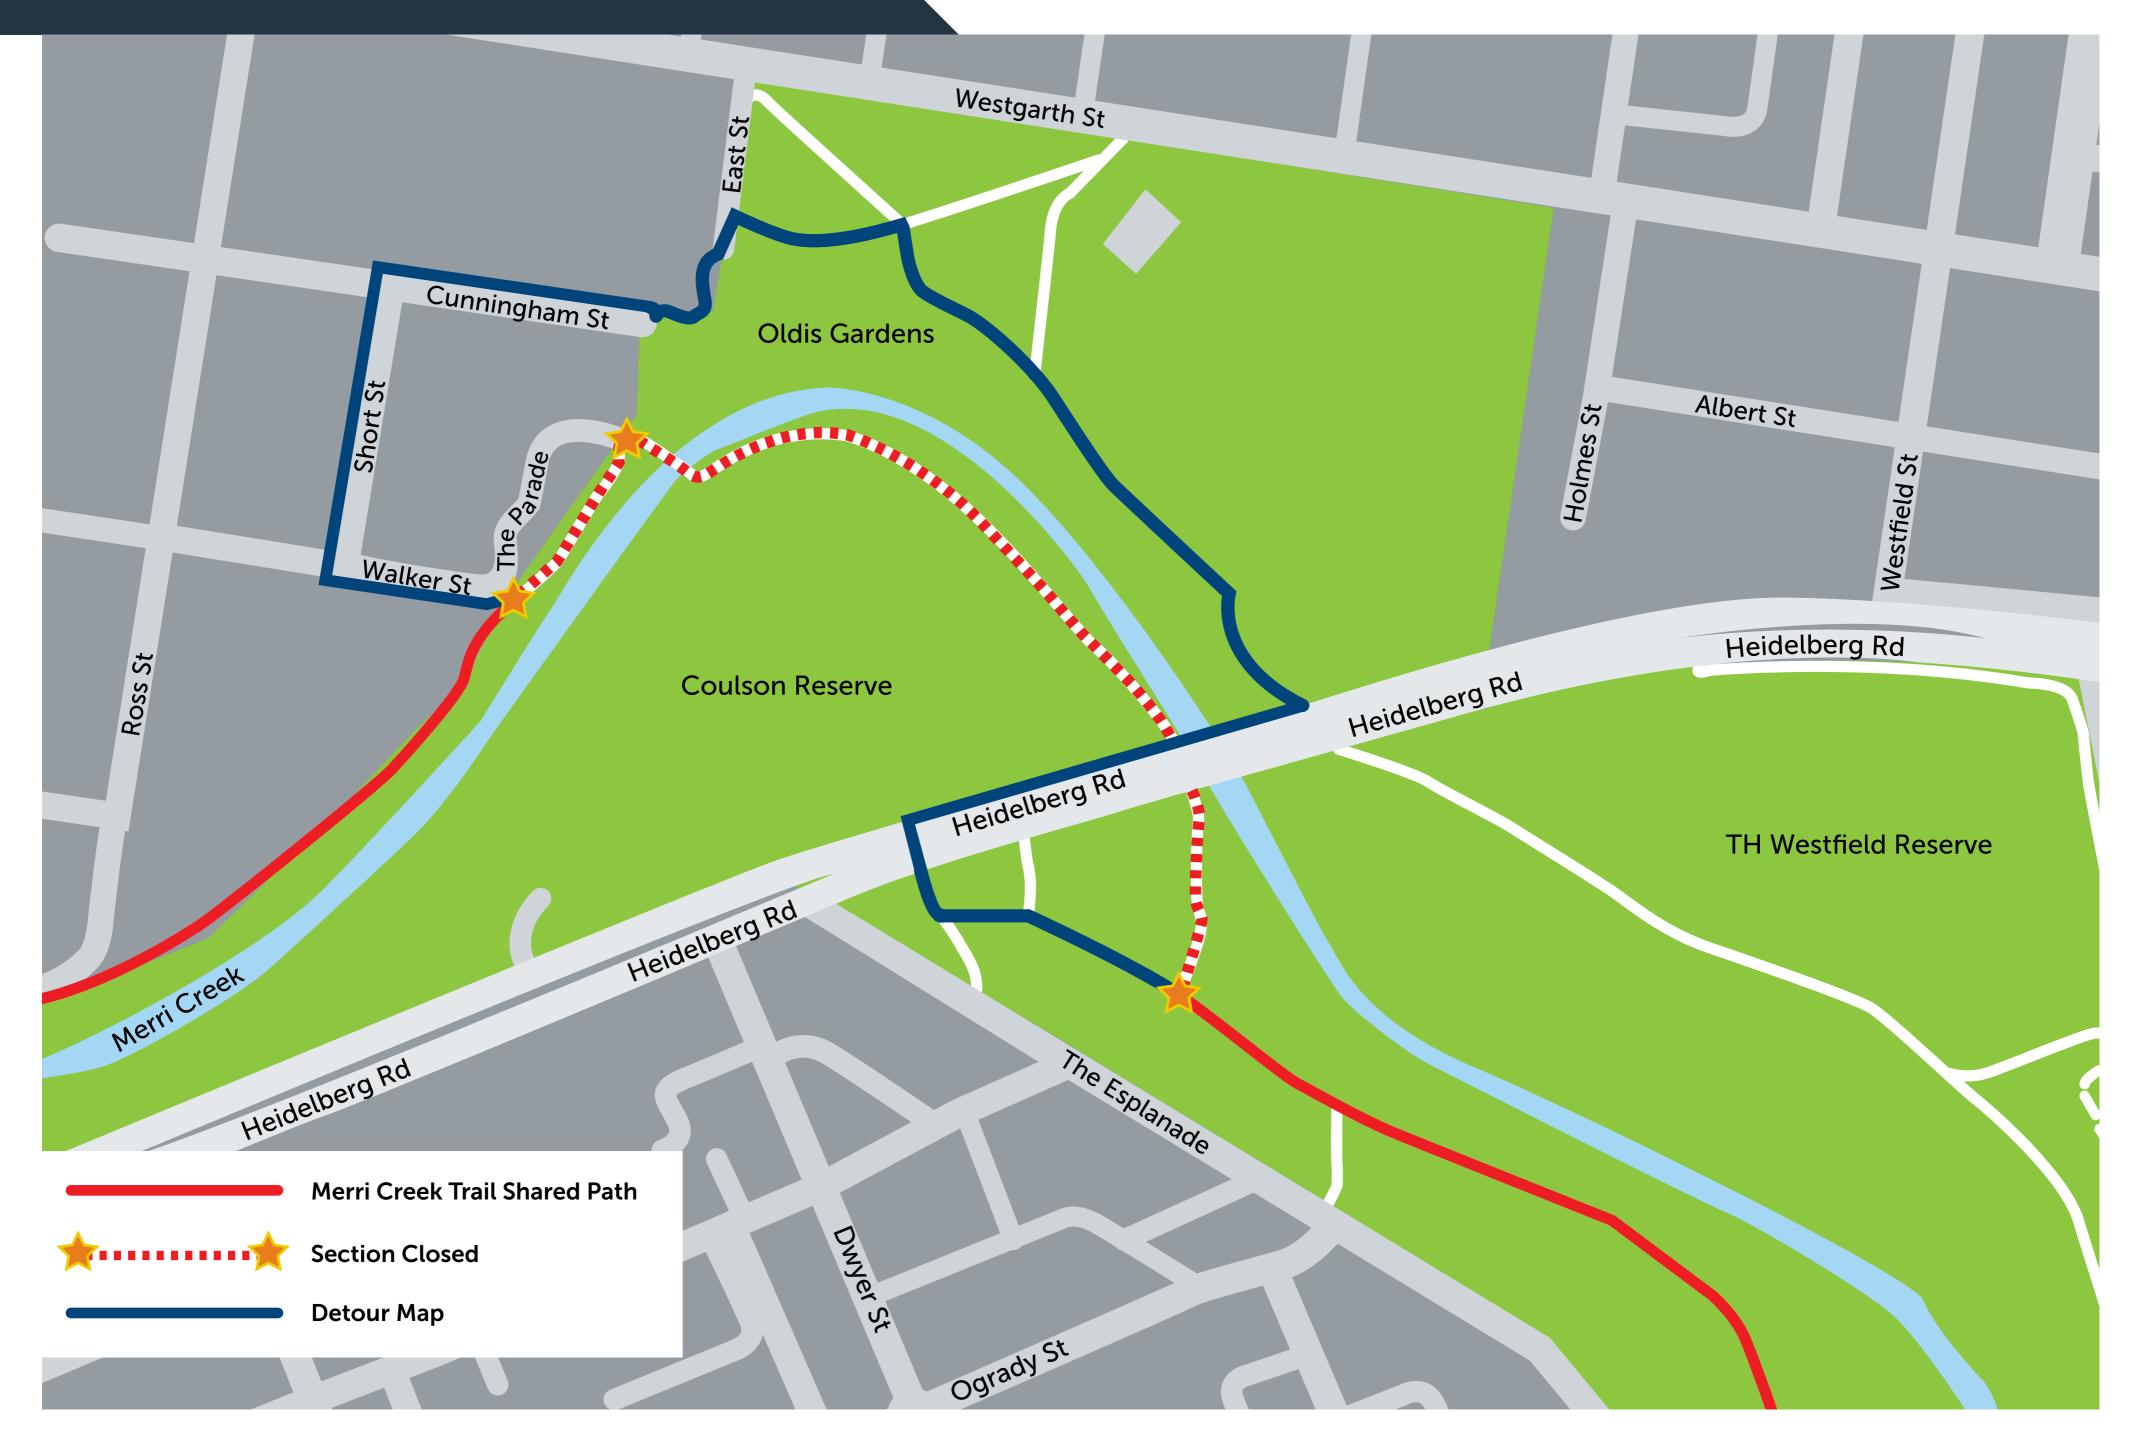

## Tuesday 17 July to Wednesday 18 July 2012 Thursday 2 August to Friday 3 August 2012 Between 8am to 4pm

To enable platform installation works on the shared path for essential maintenance work on the Heidelberg Road Bridge, Merri Creek Trail between Heidelberg Road and Walker Street in Northcote will be closed on Tuesday 17 July to Wednesday 18 July and on Thursday 2 August to Friday 3 August 2012 between 8am to 4pm. During this time all pedestrians and cyclists travelling towards St Georges Road will be diverted along Heidelberg Road Bridge, from Cunningham Street to Walker Street.

Please refer to the detour map.

### Merri Creek Trail Detour Map